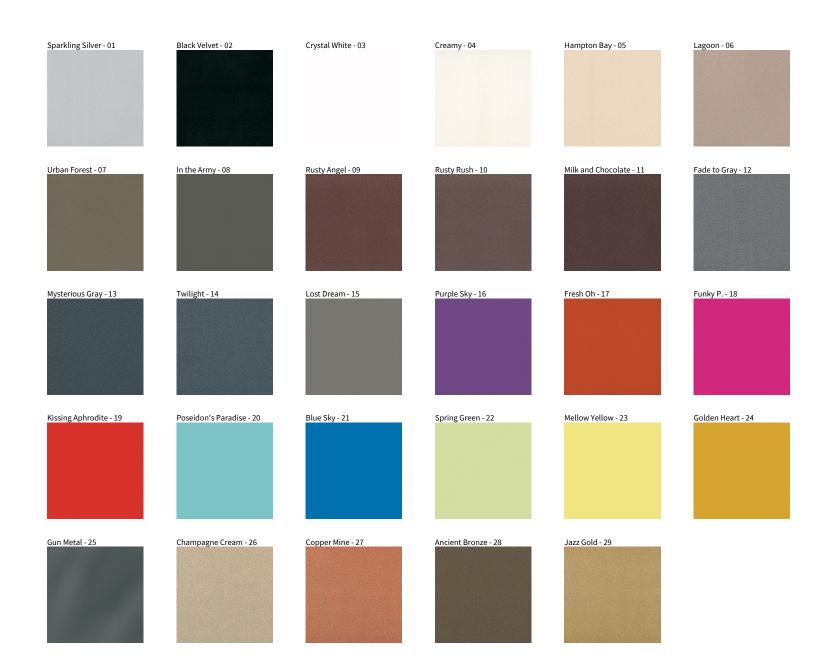

## **DELIGHT STRING STEP RECESSED**

COLOR FINISH CHAR

| PROJECT  |  |  |
|----------|--|--|
| TYPE     |  |  |
| NOTES    |  |  |
| QUANTITY |  |  |
| DATE     |  |  |

**Digital:** Not all screens are calibrated the same, and therefore, colors will appear differently between screens. **Physical:** When texture is involved, there will be variations in color, character and tone within a product series and between product families.

**Gun Metal:** No Gun Metal finish is alike. It combines a mixture of transparent and black color particles which ensures a highly individual effect and no luminaire being identical. **Champagne Cream, Copper Mine, Ancient Bronze + Jazz Gold:** These finishes have slight fading from specific powder coating production. Each luminaire will slightly vary.